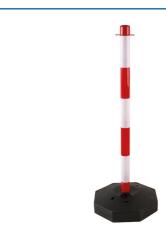

## **Additional Information**

- 4 plastic posts with hollow bases which can be filled with water or sand.
- Post height: 850mm, diameter: 40mm; manufactured from PP material.
- 4 x octagonal bases, size: 285 x 285mm. Base includes removable plug to easily fill & empty. Manufactured from PE material.
- 6mm x 6.5m chain, with 10 'S'-hooks to secure to post caps; manufactured from PE material.
- Ideal for workshop use to cordon off areas for safety, including when working on hybrid/EV vehicles (note: only fill with sand if using when working around electricity). Also perfect for enforcing social distancing.