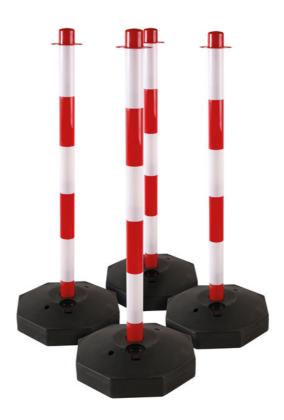

## **Safety Barrier 4 Posts & Chain**

These red and white high visibility safety posts and long chain are designed as an effective way to mark out restricted areas both inside and temporarily outdoors.

## **Additional Information**

- 4 plastic posts with hollow bases which can be filled with water or sand.
- Post height: 850mm, diameter: 40mm; manufactured from PP material.
- 4 x octagonal bases, size: 285 x 285mm. Base includes removable plug to easily fill & empty. Manufactured from PE material.
- 6mm x 6.5m chain, with 10 'S'-hooks to secure to post caps; manufactured from PE material.
- Ideal for workshop use to cordon off areas for safety, including when working on hybrid/EV vehicles (note: only fill with sand if using when working around electricity). Also perfect for enforcing social distancing.