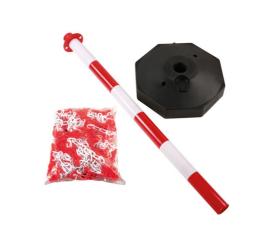

## **Additional Information**

- 4 plastic posts with hollow bases which can be filled with water or sand.
- Post height: 850mm, diameter: 40mm; manufactured from PP material.
- 4 x octagonal bases, size: 285 x 285mm. Base includes removable plug to easily fill & empty. Manufactured from PE material.
- 6mm x 6.5m chain, with 10 'S'-hooks to secure to post caps; manufactured from PE material.
- Ideal for workshop use to cordon off areas for safety, including when working on hybrid/EV vehicles (note: only fill with sand if using when working around electricity). Also perfect for enforcing social distancing.