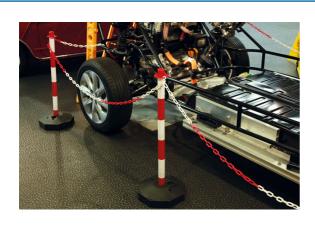

## **Safety Barrier 4 Posts & Chain**

These red and white high visibility safety posts and long chain are designed as an effective way to mark out restricted areas both inside and temporarily outdoors.

## **Additional Information**

- 4 plastic posts with hollow bases which can be filled with water or sand.
- Post height: 850mm, diameter: 40mm; manufactured from PP material.
- 4 x octagonal bases, size: 285 x 285mm. Base includes removable plug to easily fill & empty. Manufactured from PE material.
- 6mm x 6.5m chain, with 10 'S'-hooks to secure to post caps; manufactured from PE material.
- Ideal for workshop use to cordon off areas for safety, including when working on hybrid/EV vehicles (note: only fill with sand if using when working around electricity). Also perfect for enforcing social distancing.