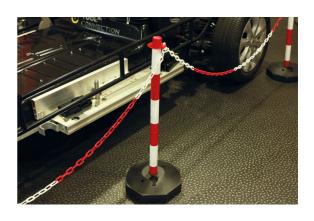

## **Safety Barrier 4 Posts & Chain**

These red and white high visibility safety posts and long chain are designed as an effective way to mark out restricted areas both inside and temporarily outdoors.

## **Additional Information**

- 4 plastic posts with hollow bases which can be filled with water or sand.
- Post height: 850mm, diameter: 40mm; manufactured from PP material.
- 4 x octagonal bases, size: 285 x 285mm. Base includes removable plug to easily fill & empty. Manufactured from PE material.
- 6mm x 6.5m chain, with 10 'S'-hooks to secure to post caps; manufactured from PE material.
- Ideal for workshop use to cordon off areas for safety, including when working on hybrid/EV vehicles (note: only fill with sand if using when working around electricity). Also perfect for enforcing social distancing.