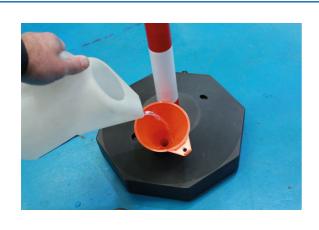

## **Additional Information**

- 4 plastic posts with hollow bases which can be filled with water or sand.
- Post height: 850mm, diameter: 40mm; manufactured from PP material.
- 4 x octagonal bases, size: 285 x 285mm. Base includes removable plug to easily fill & empty. Manufactured from PE material.
- 6mm x 6.5m chain, with 10 'S'-hooks to secure to post caps; manufactured from PE material.
- Ideal for workshop use to cordon off areas for safety, including when working on hybrid/EV vehicles (note: only fill with sand if using when working around electricity). Also perfect for enforcing social distancing.