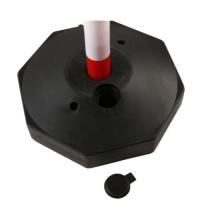

## **Additional Information**

- 4 plastic posts with hollow bases which can be filled with water or sand.
- Post height: 850mm, diameter: 40mm; manufactured from PP material.
- 4 x octagonal bases, size: 285 x 285mm. Base includes removable plug to easily fill & empty. Manufactured from PE material.
- 6mm x 6.5m chain, with 10 'S'-hooks to secure to post caps; manufactured from PE material.
- Ideal for workshop use to cordon off areas for safety, including when working on hybrid/EV vehicles (note: only fill with sand if using when working around electricity). Also perfect for enforcing social distancing.